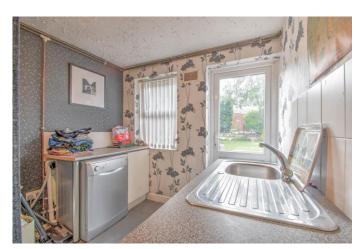

The property briefly comprises: Entrance porch, hallway, lounge with bay, spacious and modern kitchen/diner providing integrated double oven and electric hob with extractor hood over, double doors opening into the conservatory with further double doors to the rear garden, utility room featuring a WC, and a well-constructed, large extension to the side suitable for use as a bedroom.

### **Details:**

Hallway

Lounge 15'1" x 9'8" (4.6m x 2.95m)

**Kitchen/Diner** 10'7" x 15'1" (3.23m x 4.6m)

**Utility room** 10'11" x 8' (3.33m x 2.44m)

**Bedroom One** 17'4" x 8' (5.28m x 2.44m)

WC

**Conservatory** 9'5" x 8'9" (2.87m x 2.67m)