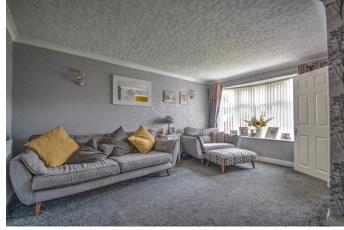

The property briefly comprises: Entrance porch, hallway, lounge with bay, spacious and modern kitchen/diner providing integrated double oven and electric hob with extractor hood over, double doors opening into the conservatory with further double doors to the rear garden, utility room featuring a WC, and a well-constructed, large extension to the side suitable for use as a bedroom.

### **Details:**

Hallway

Lounge 15'1" x 9'8" (4.6m x 2.95m)

**Kitchen/Diner** 10'7" x 15'1" (3.23m x 4.6m)

**Utility room** 10'11" x 8' (3.33m x 2.44m)

**Bedroom One** 17'4" x 8' (5.28m x 2.44m)

WC

**Conservatory** 9'5" x 8'9" (2.87m x 2.67m)