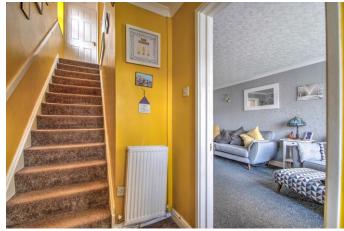

The property briefly comprises: Entrance porch, hallway, lounge with bay, spacious and modern kitchen/diner providing integrated double oven and electric hob with extractor hood over, double doors opening into the conservatory with further double doors to the rear garden, utility room featuring a WC, and a well-constructed, large extension to the side suitable for use as a bedroom.

The first-floor landing establishes: a double bedroom two with built in wardrobe storage, great sized double bedroom three, bedroom four, a cosy single and the family bathroom.

The beautiful and large rear garden is mostly laid to lawn with patio space to the front, a side access gate to fenced borders.