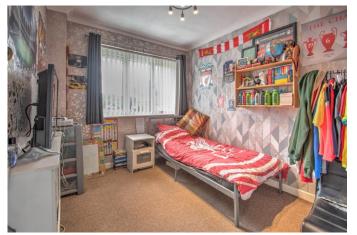

The first-floor landing establishes: a double bedroom two with built in wardrobe storage, great sized double bedroom three, bedroom four, a cosy single and the family bathroom.

The beautiful and large rear garden is mostly laid to lawn with patio space to the front, a side access gate to fenced borders.

Landing

**Bedroom Two** 13'10" x 8'2" (4.22m x 2.5m)

**Bedroom Three** 10'7" x 8'4" (3.23m x 2.54m)

**Bedroom Four** 9'9" x 6'6" (2.97m x 1.98m)

**Bathroom** 7'6" x 6'3" (2.29m x 1.9m)

 $\ensuremath{\textbf{EPC}}$  Rating: To be confirmed