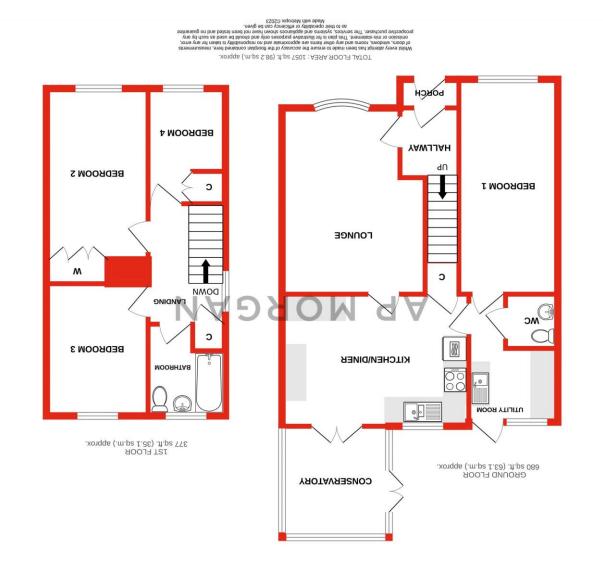

The property briefly comprises: Entrance porch, hallway, lounge with bay, spacious and modern kitchen/diner providing integrated double oven and electric hob with extractor hood over, double doors opening into the conservatory with further double doors to the rear garden, utility room featuring a WC, and a well-constructed, large extension to the side suitable for use as a bedroom.

The first-floor landing establishes: a double bedroom two with built in wardrobe storage, great sized double bedroom three, bedroom four, a cosy single and the family bathroom.

The beautiful and large rear garden is mostly laid to lawn with patio space to the front, a side access gate to fenced borders.

### **Details:**

Hallway

Lounge 15'1" x 9'8" (4.6m x 2.95m)

**Kitchen/Diner** 10'7" x 15'1" (3.23m x 4.6m)

**Utility room** 10'11" x 8' (3.33m x 2.44m)

**Bedroom One** 17'4" x 8' (5.28m x 2.44m)

WC

**Conservatory** 9'5" x 8'9" (2.87m x 2.67m)

Landing

**Bedroom Two** 13'10" x 8'2" (4.22m x 2.5m)

**Bedroom Three** 10'7" x 8'4" (3.23m x 2.54m)

**Bedroom Four** 9'9" x 6'6" (2.97m x 1.98m)

**Bathroom** 7'6" x 6'3" (2.29m x 1.9m)

 $\ensuremath{\textbf{EPC}}$  Rating: To be confirmed