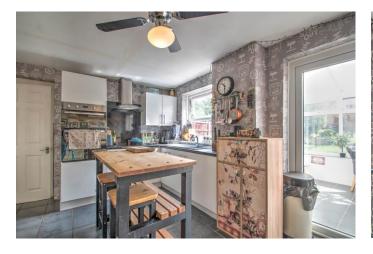

The property briefly comprises: Entrance porch, hallway, lounge with bay, spacious and modern kitchen/diner providing integrated double oven and electric hob with extractor hood over, double doors opening into the conservatory with further double doors to the rear garden, utility room featuring a WC, and a well-constructed, large extension to the side suitable for use as a bedroom.

### **Details:**

Hallway

Lounge 15'1" x 9'8" (4.6m x 2.95m)

**Kitchen/Diner** 10'7" x 15'1" (3.23m x 4.6m)

**Utility room** 10'11" x 8' (3.33m x 2.44m)

**Bedroom One** 17'4" x 8' (5.28m x 2.44m)

WC

**Conservatory** 9'5" x 8'9" (2.87m x 2.67m)