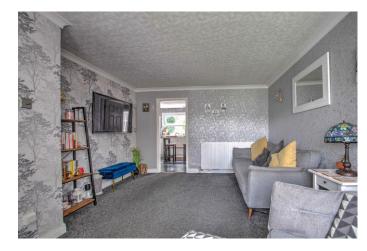

The property briefly comprises: Entrance porch, hallway, lounge with bay, spacious and modern kitchen/diner providing integrated double oven and electric hob with extractor hood over, double doors opening into the conservatory with further double doors to the rear garden, utility room featuring a WC, and a well-constructed, large extension to the side suitable for use as a bedroom.

### **Details:**

Hallway

Lounge 15'1" x 9'8" (4.6m x 2.95m)

**Kitchen/Diner** 10'7" x 15'1" (3.23m x 4.6m)

**Utility room** 10'11" x 8' (3.33m x 2.44m)

**Bedroom One** 17'4" x 8' (5.28m x 2.44m)

WC

**Conservatory** 9'5" x 8'9" (2.87m x 2.67m)