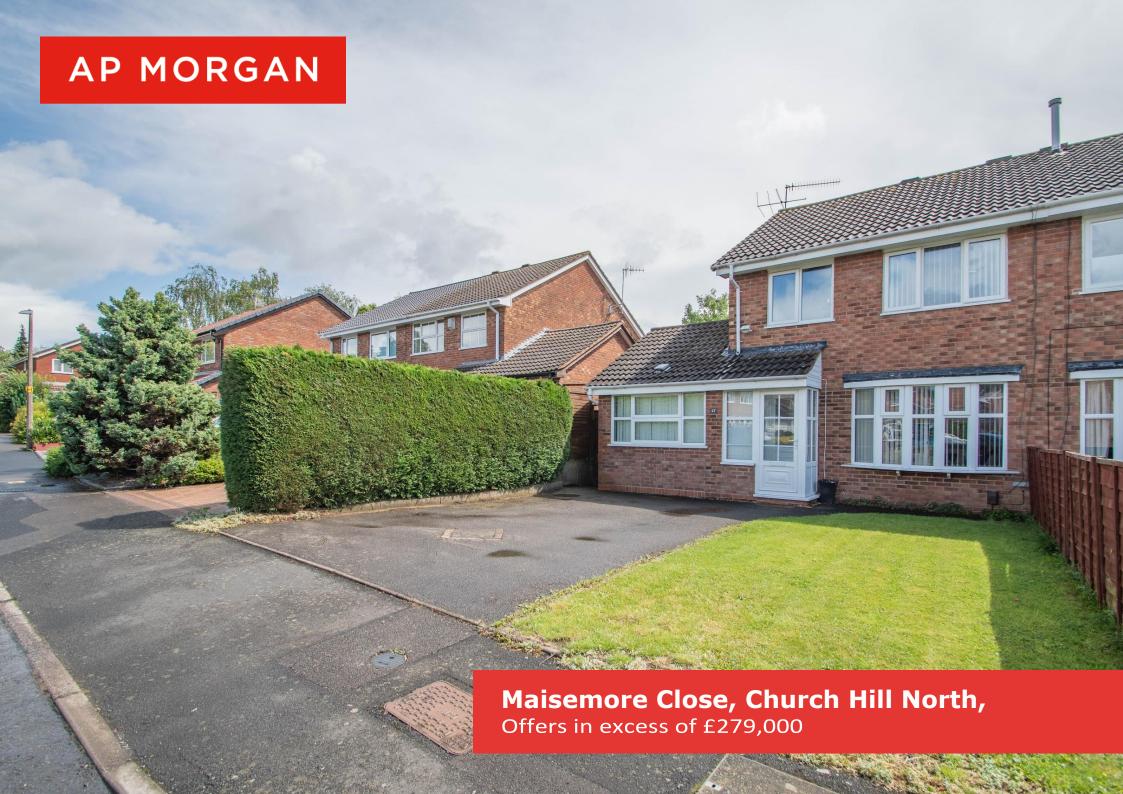

## **Description:**

A well-presented and extended three-bedroom semidetached property, situated in a desirable area of Church Hill North.

To the front situates a private driveway and well-maintained front lawn.

The property briefly comprises: Entrance porch, hallway, lounge with bay, spacious and modern kitchen/diner providing integrated double oven and electric hob with extractor hood over, double doors opening into the conservatory with further double doors to the rear garden, utility room featuring a WC, and a well-constructed, large extension to the side suitable for use as a bedroom.

The first-floor landing establishes: a double bedroom two with built in wardrobe storage, great sized double bedroom three, bedroom four, a cosy single and the family bathroom.

The beautiful and large rear garden is mostly laid to lawn with patio space to the front, a side access gate to fenced borders.