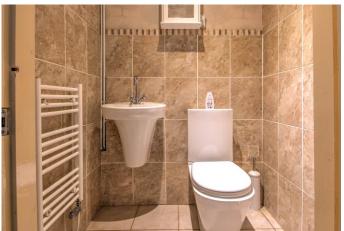

The property briefly comprises: Entrance porch, hallway, lounge with bay, spacious and modern kitchen/diner providing integrated double oven and electric hob with extractor hood over, double doors opening into the conservatory with further double doors to the rear garden, utility room featuring a WC, and a well-constructed, large extension to the side suitable for use as a bedroom.

Landing

**Bedroom Two** 13'10" x 8'2" (4.22m x 2.5m)

**Bedroom Three** 10'7" x 8'4" (3.23m x 2.54m)

**Bedroom Four** 9'9" x 6'6" (2.97m x 1.98m)

**Bathroom** 7'6" x 6'3" (2.29m x 1.9m)

 $\ensuremath{\textbf{EPC}}$  Rating: To be confirmed