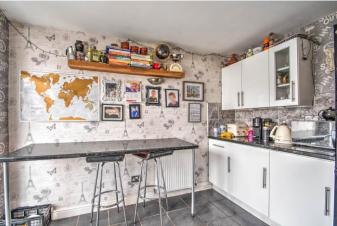

The property briefly comprises: Entrance porch, hallway, lounge with bay, spacious and modern kitchen/diner providing integrated double oven and electric hob with extractor hood over, double doors opening into the conservatory with further double doors to the rear garden, utility room featuring a WC, and a well-constructed, large extension to the side suitable for use as a bedroom.

### **Details:**

Hallway

Lounge 15'1" x 9'8" (4.6m x 2.95m)

**Kitchen/Diner** 10'7" x 15'1" (3.23m x 4.6m)

**Utility room** 10'11" x 8' (3.33m x 2.44m)

**Bedroom One** 17'4" x 8' (5.28m x 2.44m)

WC

**Conservatory** 9'5" x 8'9" (2.87m x 2.67m)